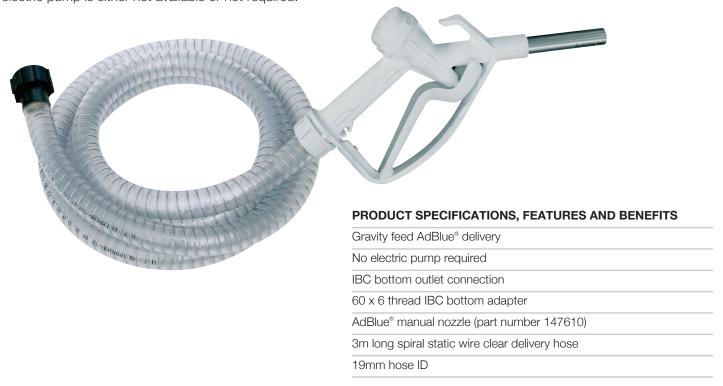

## AdBlue® Gravity Feed Delivery Kit

The 517000-GK AdBlue® gravity feed delivery kit is an essential AdBlue® dispensing accessory designed specifically for connection to an IBC bottom outlet.

Consisting of an AdBlue® manual nozzle (Alemlube part number 147610) and a 3m long spiral static wire clear delivery hose with a 60 x 6 thread IBC bottom adapter, the 517000-GK efficiently delivers AdBlue® with the aid of gravity.

Completely resistant to and compatible with AdBlue®, this easy to use and reliable AdBlue® gravity feed delivery kit is sure to provide the user with a trouble free and extended service life.

The 517000-GK AdBlue® gravity feed delivery kit available from Alemlube is the ideal AdBlue® dispensing solution when an electric pump is either not available or not required.